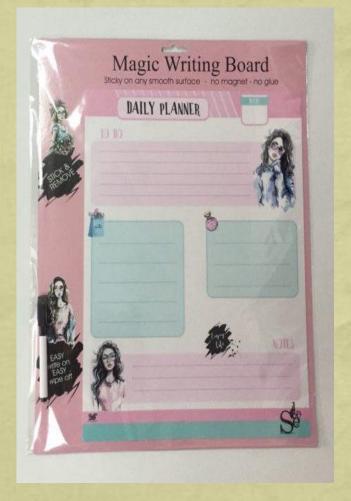

#### Re-sticking TPE weekly planner / memo holder - easy cleaning, peeling and sticking