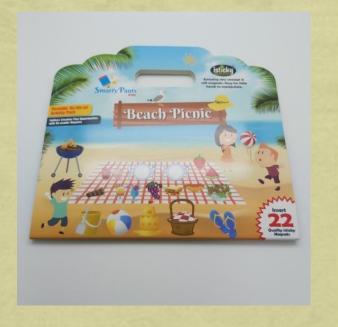

# Scene game book with re-sticking TPE sticker - activity, funny and learning

## Scene game book with re-sticking TPE sticker - activity, funny and learning