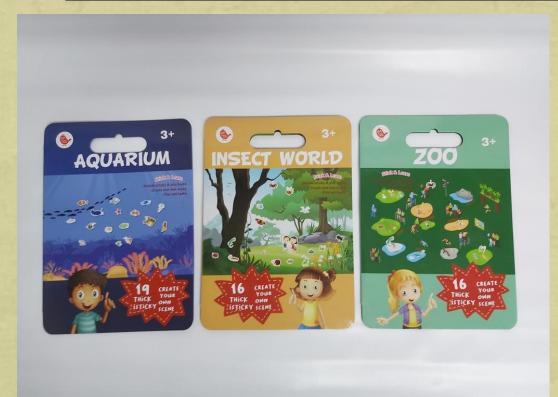

#### 3 folded scene game with re-sticking TPE sticker - activity, funny and easy carry