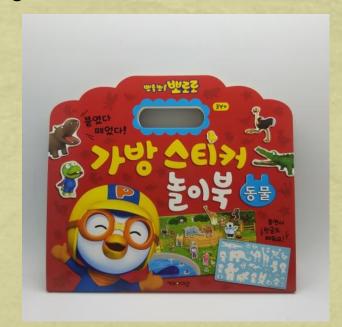

#### 2 folded scene game with re-sticking TPE sticker - activity, funny and easy carry

#### 3 folded scene game with re-sticking TPE sticker - activity, funny and easy carry