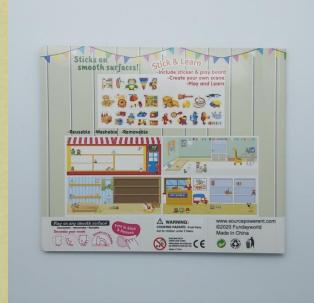

# Scene game book with re-sticking TPE sticker - activity, funny and learning

## Scene game book with re-sticking TPE sticker - activity, funny and learning