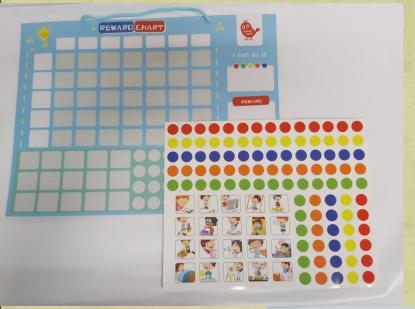

#### Hanging board re-sticking TPE stickers - to do list, reward chart and learning