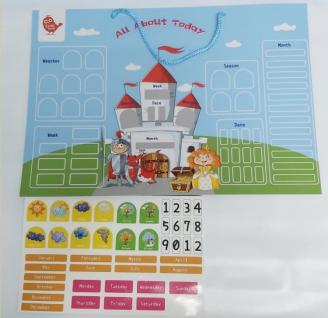

#### Hanging board re-sticking TPE stickers - to do list, reward chart and learning