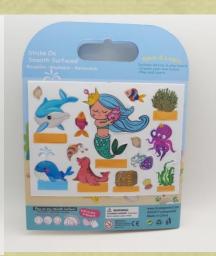

## POP up scene game with re-sticking 3D TPE sticker - activity, funny and easy carry