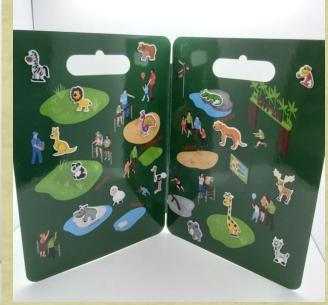

#### 3 folded scene game with re-sticking TPE sticker - activity, funny and easy carry