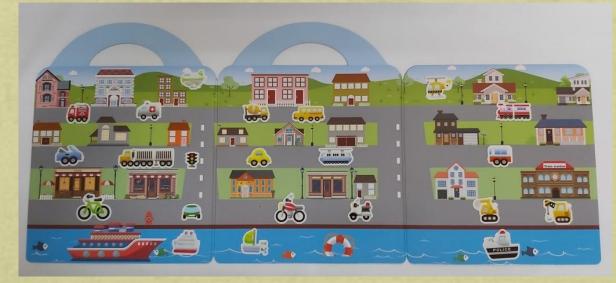

#### 3 folded scene game with re-sticking TPE sticker - activity, funny and easy carry