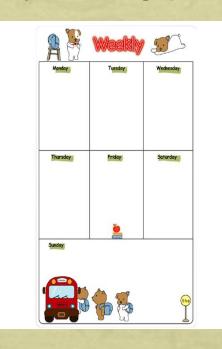

#### Re-sticking TPE weekly planner / memo holder - easy cleaning, peeling and sticking

#### Hanging board re-sticking TPE stickers - to do list, reward chart and learning