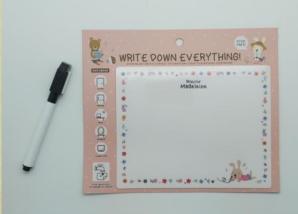

#### Re-sticking TPE weekly planner / memo holder - easy cleaning, peeling and sticking