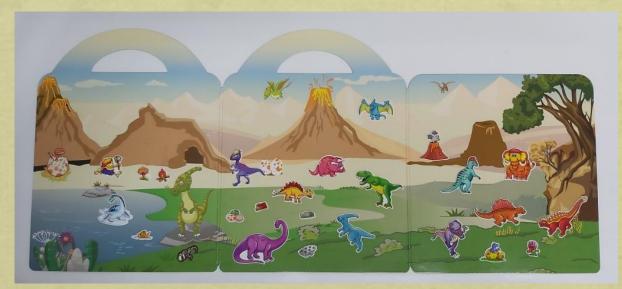

#### 3 folded scene game with re-sticking TPE sticker - activity, funny and easy carry