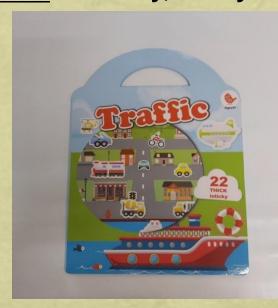

# Scene game book with re-sticking TPE sticker - activity, funny and learning

## Scene game book with re-sticking TPE sticker - activity, funny and learning