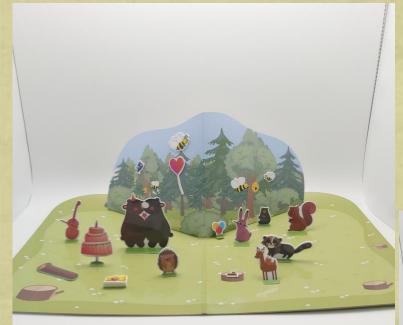

#### 2 folded scene game with re-sticking TPE sticker - activity, funny and easy carry

#### 3 folded scene game with re-sticking TPE sticker - activity, funny and easy carry