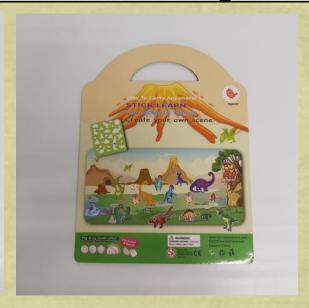

# Scene game book with re-sticking TPE sticker - activity, funny and learning

## Scene game book with re-sticking TPE sticker - activity, funny and learning