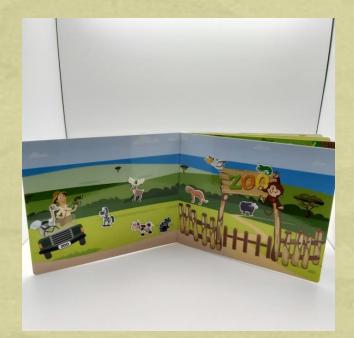

# Scene game book with re-sticking TPE sticker - activity, funny and learning

## Scene game book with re-sticking TPE sticker - activity, funny and learning