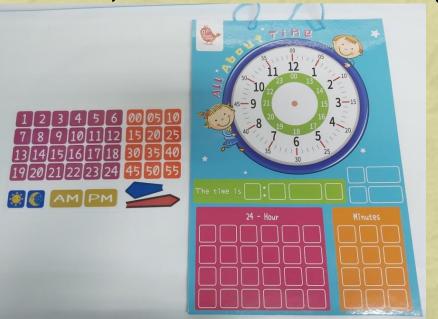

#### Hanging board re-sticking TPE stickers - to do list, reward chart and learning