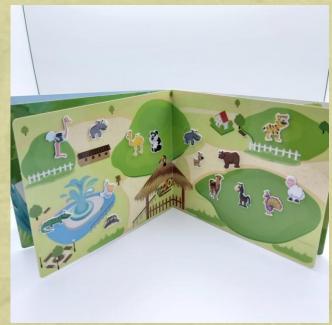

# Scene game book with re-sticking TPE sticker - activity, funny and learning

## Scene game book with re-sticking TPE sticker - activity, funny and learning