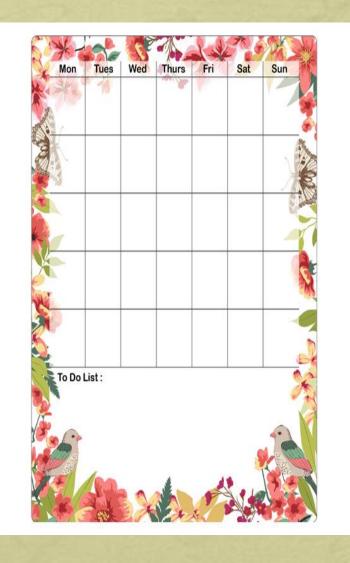

#### Re-sticking TPE weekly planner / memo holder - easy cleaning, peeling and sticking

#### Hanging board re-sticking TPE stickers - to do list, reward chart and learning