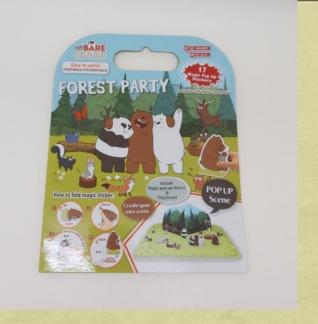

## POP up scene game with re-sticking 3D TPE sticker - activity, funny and easy carry