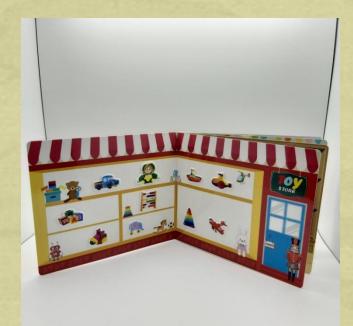

# Scene game book with re-sticking TPE sticker - activity, funny and learning

## Scene game book with re-sticking TPE sticker - activity, funny and learning