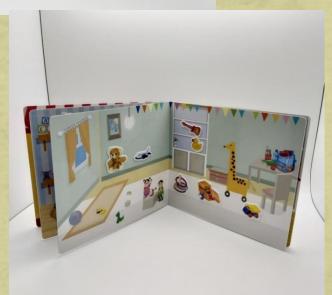

# Scene game book with re-sticking TPE sticker - activity, funny and learning

## Scene game book with re-sticking TPE sticker - activity, funny and learning