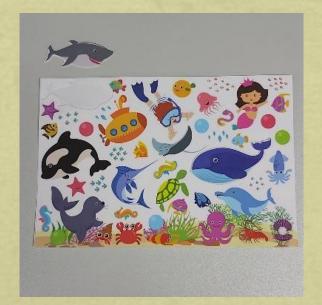

#### Re-sticking TPE sticker sheet - match with education / playing book, replaced magnet