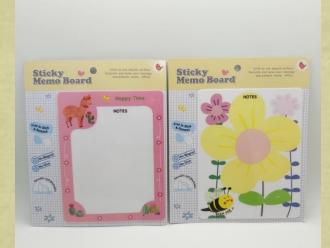

#### Re-sticking TPE weekly planner / memo holder - easy cleaning, peeling and sticking