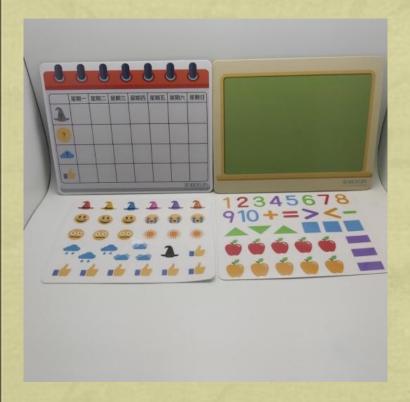

#### Re-sticking TPE weekly planner / memo holder - easy cleaning, peeling and sticking

#### Hanging board re-sticking TPE stickers - to do list, reward chart and learning