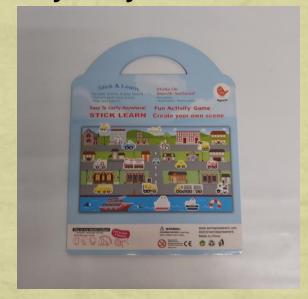

# Scene game book with re-sticking TPE sticker - activity, funny and learning

## Scene game book with re-sticking TPE sticker - activity, funny and learning