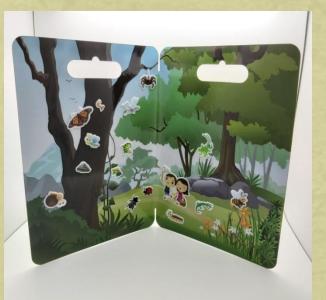

#### 2 folded scene game with re-sticking TPE sticker - activity, funny and easy carry

#### 3 folded scene game with re-sticking TPE sticker - activity, funny and easy carry