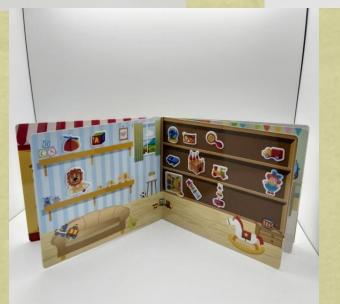

# Scene game book with re-sticking TPE sticker - activity, funny and learning

## Scene game book with re-sticking TPE sticker - activity, funny and learning