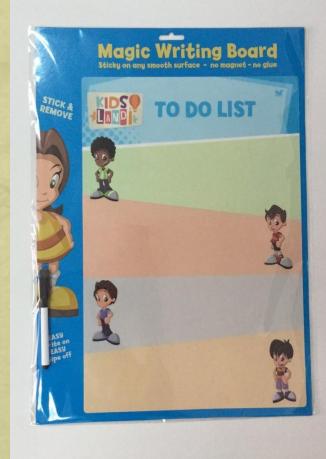

#### Hanging board re-sticking TPE stickers - to do list, reward chart and learning