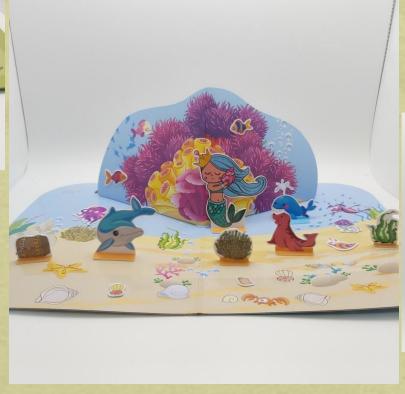

#### 2 folded scene game with re-sticking TPE sticker - activity, funny and easy carry

#### 3 folded scene game with re-sticking TPE sticker - activity, funny and easy carry