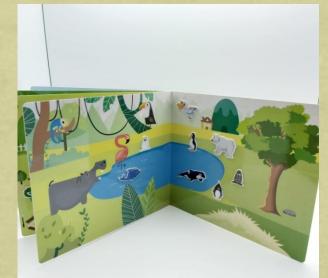

# Scene game book with re-sticking TPE sticker - activity, funny and learning

## Scene game book with re-sticking TPE sticker - activity, funny and learning