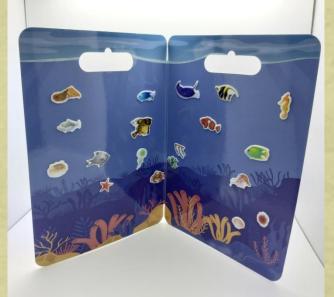

#### 3 folded scene game with re-sticking TPE sticker - activity, funny and easy carry