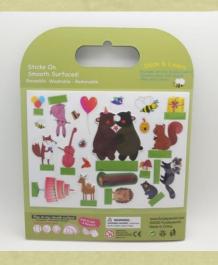

#### Re-sticking TPE sticker sheet - match with education / playing book, replaced magnet