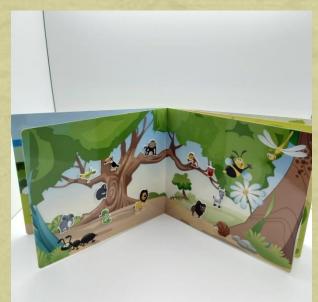

# Scene game book with re-sticking TPE sticker - activity, funny and learning

## Scene game book with re-sticking TPE sticker - activity, funny and learning