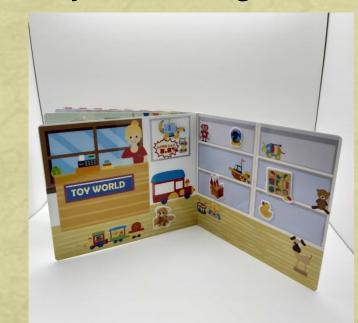

# Scene game book with re-sticking TPE sticker - activity, funny and learning

## Scene game book with re-sticking TPE sticker - activity, funny and learning