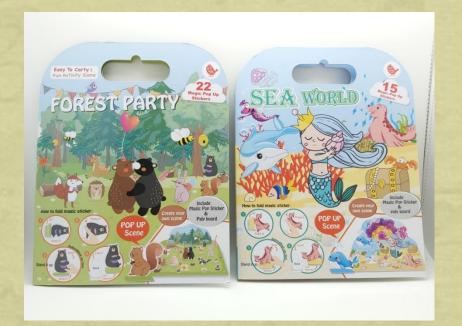

#### 2 folded scene game with re-sticking TPE sticker - activity, funny and easy carry

#### 3 folded scene game with re-sticking TPE sticker - activity, funny and easy carry