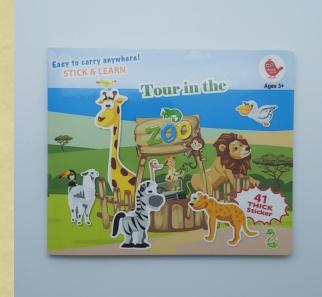

# Scene game book with re-sticking TPE sticker - activity, funny and learning

## Scene game book with re-sticking TPE sticker - activity, funny and learning